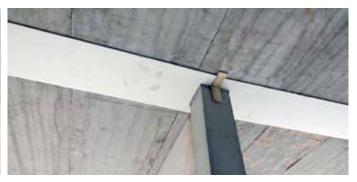

#### **PH System**

- High-performance reinforcement continuity system
- Reliable load transmission through screw connections
- Planned construction sections without protruding bars – no risk of accident
- Can also be used in earthquake regions
- German approval

#### **Foundation Anchor PGS**

- Rigid connection of precast elements
- Immediate load-bearing screw connections mean no delay
- Efficient assembly process without supports
- Column adjustable under load
- Column column connection

### Column Shoe System - Column Shoe PCC

- Rigid connection of precast elements
- Immediate load-bearing screw connections mean no delay
- Efficient assembly process without supports
- Column adjustable under load
- Column column connection

Low load eccentricityGerman approval

 Bearing ledges and dowels for securing the position are no longer required
 Saving of construction costs and time through high degree of prefabrication