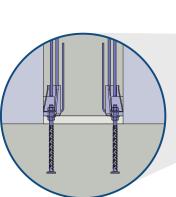

#### **Foundation Anchor PGS**

- Rigid connection of precast elements
- Immediate load-bearing screw connections mean no delay
- Efficient assembly process without supports
- Column adjustable under load
- Column column connection

### Column Shoe System - Column Shoe PCC

- Rigid connection of precast elements
- Immediate load-bearing screw connections mean no delay
- Efficient assembly process without supports
- Column adjustable under load
- Column column connection

Low load eccentricityGerman approval

 Bearing ledges and dowels for securing the position are no longer required
 Saving of construction costs and time through high degree of prefabrication