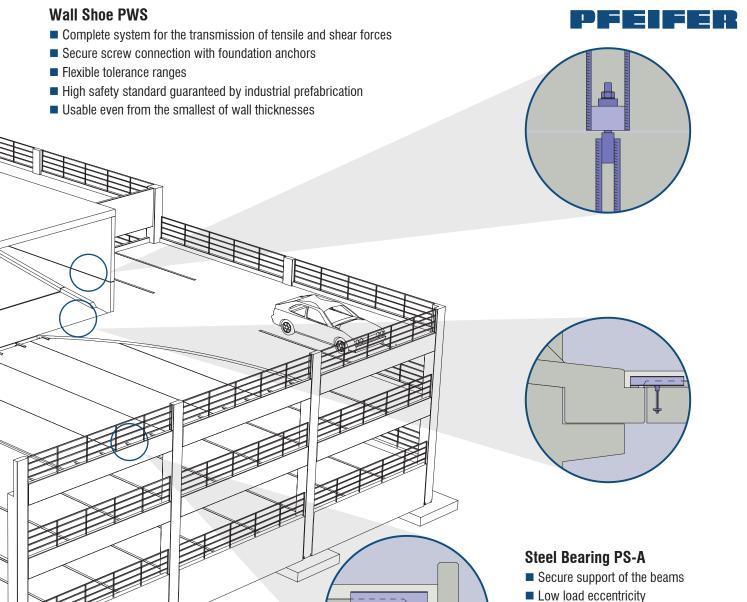

#### **PH System**

- High-performance reinforcement continuity system
- Reliable load transmission through screw connections
- Planned construction sections without protruding bars – no risk of accident
- Can also be used in earthquake regions
- German approval

#### **Foundation Anchor PGS**

- Rigid connection of precast elements
- Immediate load-bearing screw connections mean no delay
- Efficient assembly process without supports
- Column adjustable under load
- Column column connection

### **VS®** Systems

- Efficient wire rope loop system for the connection of a wall
- No direction-bound installation of the rails and bars
- Saving of assembly time through high degree of prefabrication
- German approval
- Case-related positioning of boxes
- Optimum profile for optimum connection
- Low mortar consumption

### Column Shoe System - Column Shoe PCC

- Rigid connection of precast elements
- Immediate load-bearing screw connections mean no delay
- Efficient assembly process without supports
- Column adjustable under load
- Column column connection

Low load eccentricityGerman approval

 Bearing ledges and dowels for securing the position are no longer required
 Saving of construction costs and time through high degree of prefabrication