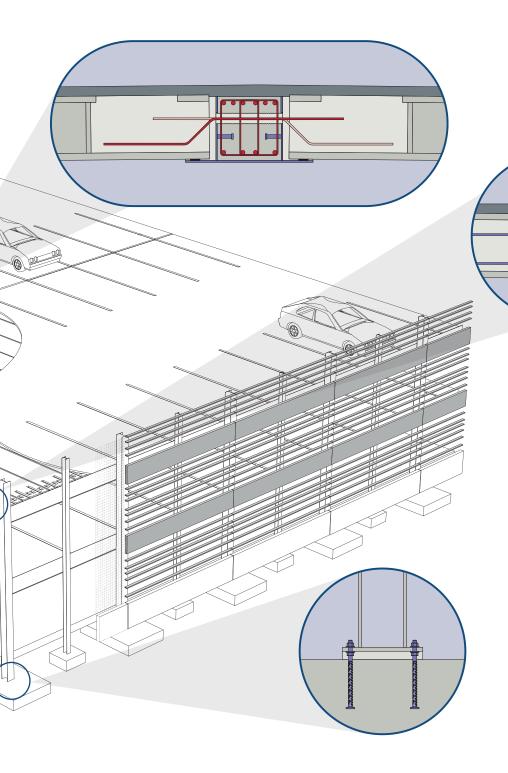

#### **Foundation Anchor PGS**

- Rigid connection of precast elements
- Immediate load-bearing screw connections mean no delay
- Efficient assembly process without supports
- Column adjustable under load
- Column column connection

### Column Shoe System - Column Shoe PCC

- Rigid connection of precast elements
- Immediate load-bearing screw connections mean no delay
- Efficient assembly process without supports
- Column adjustable under load
- Column column connection

Low load eccentricityGerman approval

 Bearing ledges and dowels for securing the position are no longer required
 Saving of construction costs and time through high degree of prefabrication