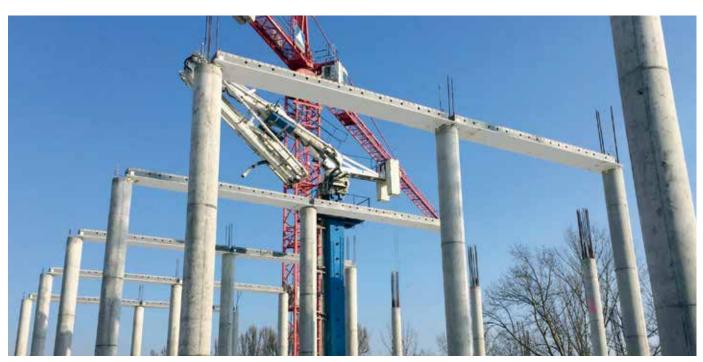

# Parking garages with PFEIFER Hybridbeam® and HC-slabs

Safety guaranteed by country-specific approvals and certificatesHigh torsional and bending stiffness achieved during assembly

# Parking garages with precast elements

PFEIFER offers elegant and efficient solutions for parking garages with precast elements.