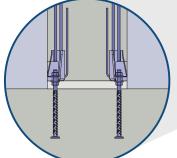

#### **Foundation Anchor PGS**

- Rigid connection of precast elements
- Immediate load-bearing screw connections mean no delay
- Efficient assembly process without supports
- Column adjustable under load
- Column column connection

### Column Shoe System - Column Shoe PCC

- Rigid connection of precast elements
- Immediate load-bearing screw connections mean no delay
- Efficient assembly process without supports
- Column adjustable under load
- Column column connection

Low load eccentricityGerman approval

 Bearing ledges and dowels for securing the position are no longer required
 Saving of construction costs and time through high degree of prefabrication