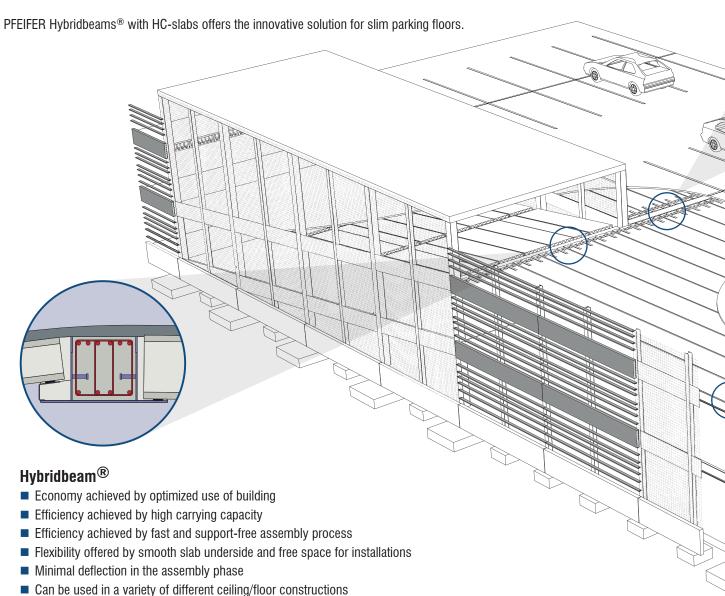

# Parking garages with PFEIFER Hybridbeam® and HC-slabs

Safety guaranteed by country-specific approvals and certificatesHigh torsional and bending stiffness achieved during assembly

#### **PH System**

- High-performance reinforcement continuity system
- Reliable load transmission through screw connections
- Planned construction sections without protruding bars – no risk of accident
- Can also be used in earthquake regions
- German approval